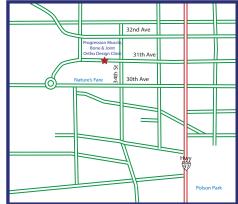

# VERNON - Progression Muscle, Bone & Joint Clinic

3411 31 Ave.

Vernon, BC V1T 2H6