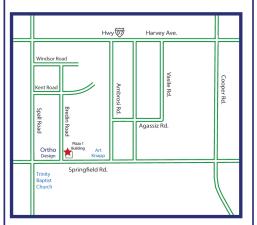

x Referral to 1-866-670-2410

| Name:               | Date:               |
|---------------------|---------------------|
| Phone Number:       | DOB:                |
| $\mathcal{R}_{X}$ : |                     |
|                     |                     |
|                     |                     |
|                     |                     |
|                     |                     |
|                     |                     |
|                     |                     |
|                     |                     |
| □ URGENT            |                     |
| - ONGENT            | Referring Physician |
|                     | MSP #               |
|                     |                     |

## **KELOWNA - Ortho Design Office**

#109A-1960 Springfield Road Kelowna, BC



# VERNON - Progression Muscle, Bone & Joint Clinic

3411 31 Ave.

Vernon, BC V1T 2H6



## **KOOTENAY/BOUNDARY**

### **NELSON**

Kootenay Lake District Hospital Rehab Department

### **TRAIL**

Kootenay Boundary Regional Hospital Occupational Therapy - splinting room

#### **GRAND FORKS**

Boundary Hospital Physiotherapy Department

With prior arrangements, most post-surgical/post-cast removal orthotics can be fitted within 48 hours.

Please Call or Fax to Arrange an Appointment